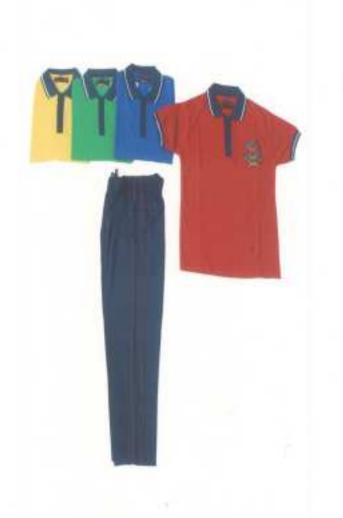

# SCHOOL UNIFORM: AF SCHOOL SUMMER DRESS (BOYS)

PRE-PRIMARY & PRIMARY CLASSES (LKG TO V)
SMALL SIZE LOGO (7CM X 6CM)

SCHOOL UNIFORM: AF SCHOOL SUMMER DRESS (BOYS)

TROUSERS FOR CLASS VI-XII

SUMMER ORESS

(GIRLS)

SUMMER DRESS

(GiRLS)

SHIRT FOR CLASS I-VIII LOGO (7 CM x 5 CM) FOR PRE- PRIMAR'S PRIMARY CLASSES (LKG TO V) LOGO (7.5 CM x 7 CM) FOR MIDDLE CLASSES(VI TO VIII)

SKIRT FOR CLASS I-VIII