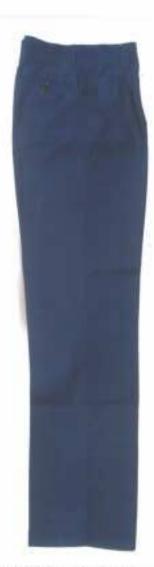

# SCHOOL UNIFORM: AF SCHOOL SUMMER DRESS (BOYS)

PRE-PRIMARY & PRIMARY CLASSES (LKG TO V)
SMALL SIZE LOGO (7CM X 6CM)

SCHOOL UNIFORM: AF SCHOOL SUMMER DRESS (BOYS)

TROUSERS FOR CLASS VI-XII

SUMMER ORESS

(GIRLS)