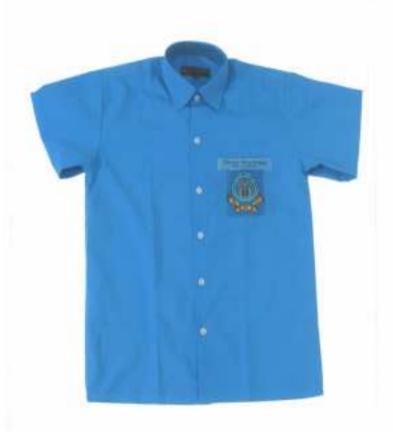

# SCHOOL UNIFORM: AF SCHOOL SUMMER DRESS (BOYS)

PRE-PRIMARY & PRIMARY CLASSES (LKG TO V)
SMALL SIZE LOGO (7CM X 6CM)

SCHOOL UNIFORM: AF SCHOOL SUMMER DRESS (BOYS)

TROUSERS FOR CLASS VI-XII

SUMMER ORESS

(GIRLS)