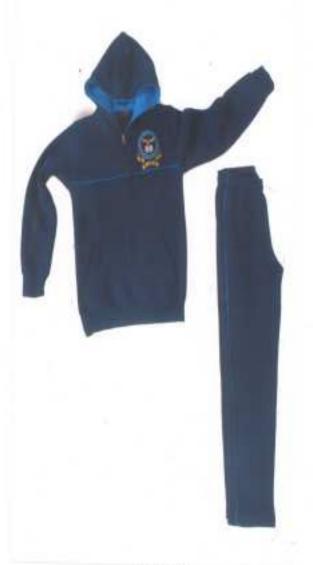

# SCHOOL UNIFORM: AF SCHOOL WINTER DRESS (BOYS/GIRLS)

PULLOVER

JACKET

T SHIRT WITH TRACK PANT

TRACK SUIT