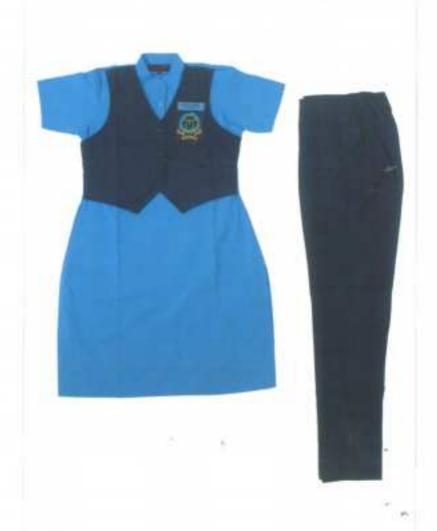

# SCHOOL UNIFORM: AF SCHOOL SUMMER DRESS (GIRLS)

LARGE SIZE LOGO (9 CM X 7.5 CM)