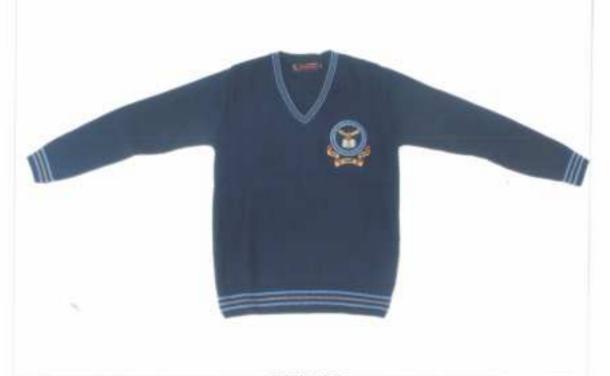

# SCHOOL UNIFORM: AF SCHOOL WINTER DRESS (BOYS/GIRLS)

PULLOVER

JACKET

T SHIRT WITH TRACK PANT

TRACK SUIT