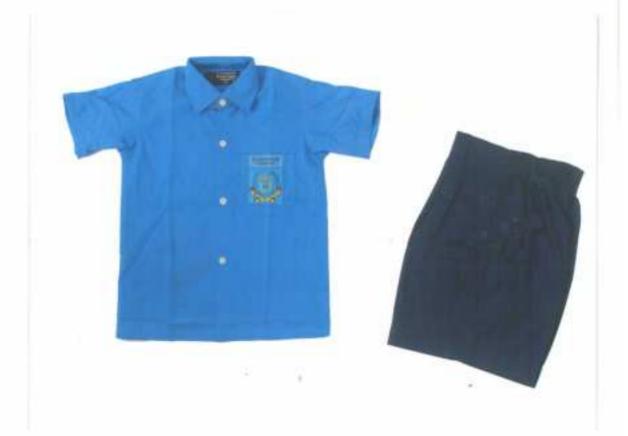

# SCHOOL UNIFORM: AF SCHOOL SUMMER DRESS (BOYS)

PRE-PRIMARY & PRIMARY CLASSES (LKG TO V)
SMALL SIZE LOGO (7CM X 6CM)

SCHOOL UNIFORM: AF SCHOOL SUMMER DRESS (BOYS)

TROUSERS FOR CLASS VI-XII

SUMMER ORESS

(GIRLS)