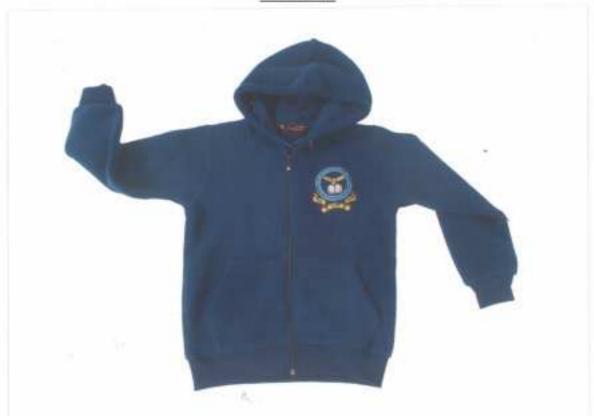

# SCHOOL UNIFORM: AF SCHOOL WINTER DRESS (BOYS/GIRLS)

PULLOVER

JACKET

T SHIRT WITH TRACK PANT

TRACK SUIT