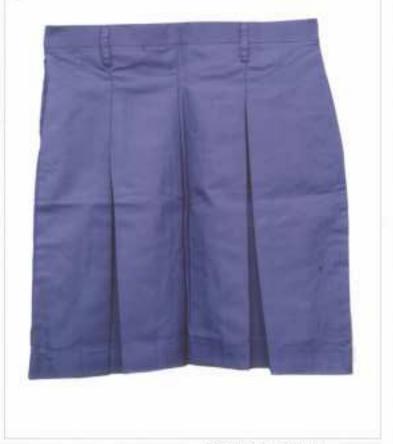

SUMMER DRESS

(GiRLS)

SHIRT FOR CLASS I-VIII LOGO (7 CM x 5 CM) FOR PRE- PRIMAR'S PRIMARY CLASSES (LKG TO V) LOGO (7.5 CM x 7 CM) FOR MIDDLE CLASSES(VI TO VIII)

SKIRT FOR CLASS I-VIII