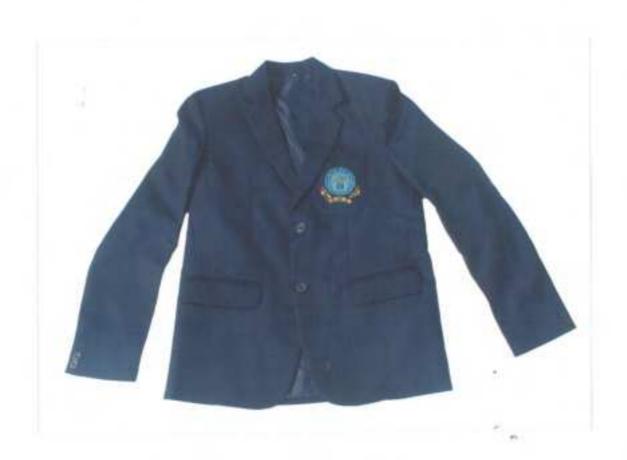

-|----------------------------------------------------------------------|--|
|            | weaved on the left side with front zipper.                           |  |

Appendix 'B'

(Refer para 2 of AirHQ/27906/3/EDSCH BM-1 dated 01 Feb 22)

# SCHOOL UNIFORM: AF SCHOOL SUMMER DRESS (BOYS)



PRE-PRIMARY & PRIMARY CLASSES (LKG TO V)
SMALL SIZE LOGO (7CM X 6CM)

SCHOOL UNIFORM: AF SCHOOL SUMMER DRESS (BOYS)







TROUSERS FOR CLASS VI-XII

SUMMER ORESS

(GIRLS)





SUMMER DRESS

(GiRLS)





SHIRT FOR CLASS I-VIII LOGO (7 CM x 5 CM) FOR PRE- PRIMAR'S PRIMARY CLASSES (LKG TO V) LOGO (7.5 CM x 7 CM) FOR MIDDLE CLASSES(VI TO VIII)

SKIRT FOR CLASS I-VIII

# SCHOOL UNIFORM: AF SCHOOL SUMMER DRESS (GIRLS)



LARGE SIZE LOGO (9 CM X 7.5 CM)

# SCHOOL UNIFORM: AF SCHOOL WINTER DRESS (BOYS/GIRLS)



BLAZER

# SCHOOL UNIFORM: AF SCHOOL WINTER DRESS (BOYS/GIRLS)



PULLOVER



JACKET





T SHIRT WITH TRACK PANT

TRACK SUIT

# COMMON FOR BOYS & GIRLS



SHOES



SMALL SIZE LOGO(7CM X6CM)

FOR PRE-PRIMARY & PRIMARY CLASSES (LKG TO V)



MIDDLE SIZE LOGO(7.5 CM X 7 CM)

FOR MIDDLE CLASSES (VI TO VIII)



LARGE SIZE LOGO(9 CM X 7.5 CM)

FOR SECONDARY AND SENIOR SECONDARY CLASSES (IX TO XII)