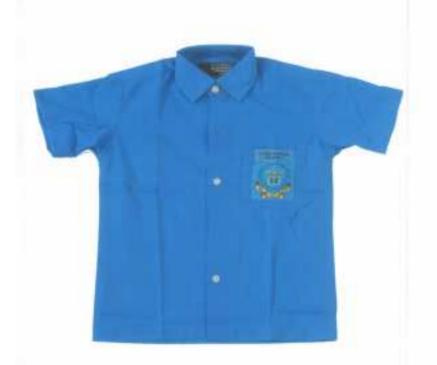

SUMMER DRESS

(GiRLS)

SHIRT FOR CLASS I-VIII LOGO (7 CM x 5 CM) FOR PRE- PRIMAR'S PRIMARY CLASSES (LKG TO V) LOGO (7.5 CM x 7 CM) FOR MIDDLE CLASSES(VI TO VIII)

SKIRT FOR CLASS I-VIII