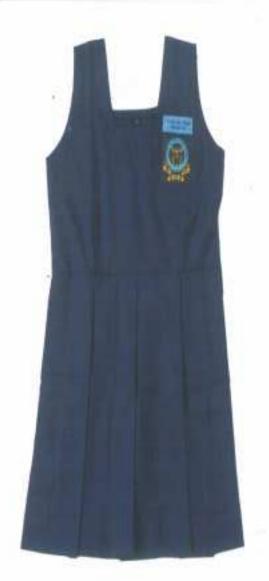

SUMMER DRESS

(GiRLS)

SHIRT FOR CLASS I-VIII LOGO (7 CM x 5 CM) FOR PRE- PRIMAR'S PRIMARY CLASSES (LKG TO V) LOGO (7.5 CM x 7 CM) FOR MIDDLE CLASSES(VI TO VIII)

SKIRT FOR CLASS I-VIII