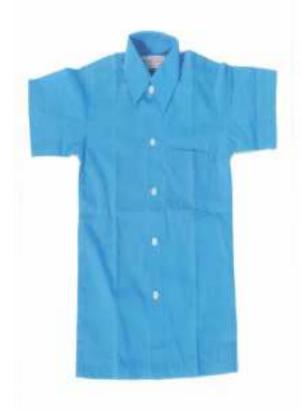

# SCHOOL UNIFORM: AF SCHOOL SUMMER DRESS (BOYS)

PRE-PRIMARY & PRIMARY CLASSES (LKG TO V)
SMALL SIZE LOGO (7CM X 6CM)

SCHOOL UNIFORM: AF SCHOOL SUMMER DRESS (BOYS)

TROUSERS FOR CLASS VI-XII

SUMMER ORESS

(GIRLS)